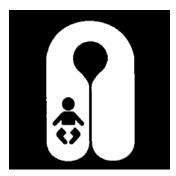

## SYMBOL OF INFANT LIFEJACKET

1 The Maritime Safety Committee, at its eighty-third session (3 to 12 October 2007), approved a symbol of infant lifejacket for use in addition to Symbols related to life-saving appliances and arrangements (resolution A.760(18)), as set out in the annex, following the recommendations made by the Sub-Committee on Ship Design and Equipment at its fiftieth session.

## SYMBOL OF INFANT LIFEJACKET

Infant lifejacket